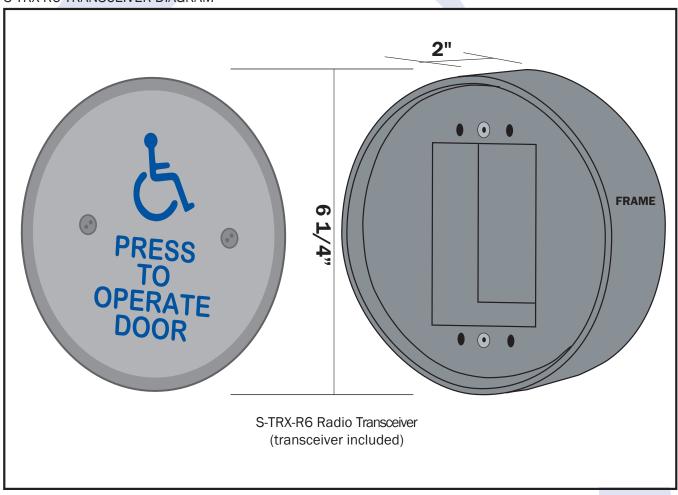

cation of nearest distributor.

#### COST

Cost information on MS SEDCO products is available from the manufacturer's authorized distributors.

#### Warranty

A one year warranty is available from the manufacturer covering defects in materials and workmanship. Contact MS SEDCO for details.

#### **Maintenance**

MS SEDCO recommends that all maintenance and adjustments be performed by an AAADM Certified Technician.

#### **Technical Services**

MS SEDCO's staff of factory trained sales and service personnel offer design assistance and technical support. Local distributors are also available to assist in selecting appropriate devices for specific uses and to provide onsite installation.

122015

# ClearPath™ S-TRX-R6 Transceivers





ENGINEERED FOR MOTION

### S-TRX-R6 TRANSCEIVER DIAGRAM