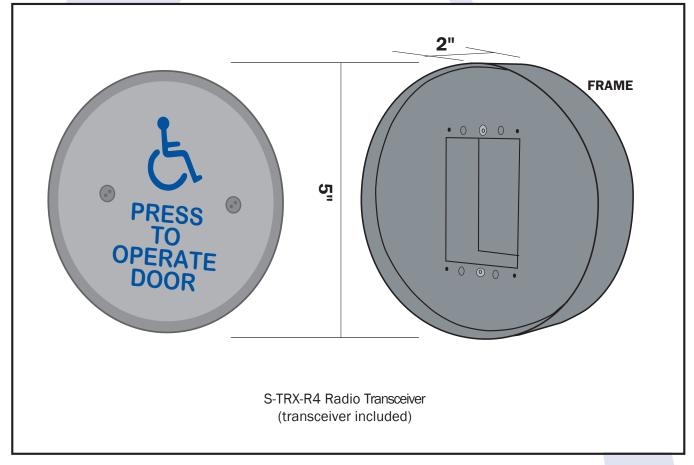

act MS SEDCO for the location of nearest distributor.

#### COST

Cost information on MS SEDCO products is available from the manufacturer's authorized distributors.

#### Warranty

A one year warranty is available from the manufacturer covering defects in materials and workmanship. Contact MS SEDCO for details.

# Maintenance

MS SEDCO recommends that all maintenance and adjustments be performed by an AAADM Certified Technician.

# **Technical Services**

MS SEDCO's staff of factory trained sales and service personnel offer design assistance and technical support. Local distributors are also available to assist in selecting appropriate devices for specific uses and to provide onsite installation.

122015

ClearPath<sup>™</sup> S-TRX-R4 Transceivers





#### S-TRX-R4 TRANSCEIVER DIAGRAM