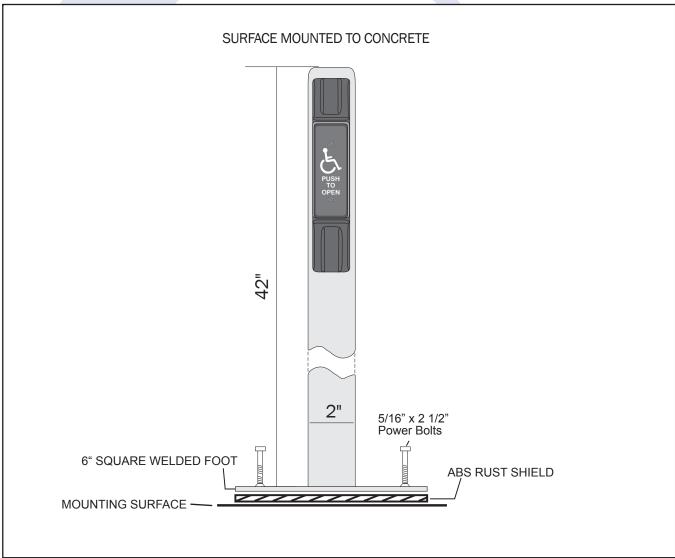

BLE STANDARDS

American National Standards (ANSI) Building Manufacturers activation Association (BHMA) - ANSI/BHMA

## **Technical Data**

internationally authorized

### with COST

manufacturer's authorized distributors.

in materials and workmanship. Contact MS SEDCO for details.

## Maintenance

MS SEDCO recommends that all maintenance and adjustments be performed by an AAADM Certified Technician.

## **Technical Services**

MS SEDCO's staff of factory trained sales and service personnel offer design assistance and technical support. Local distributors are also available to assist in selecting appropriate devices for specific uses and to provide onsite installation.

012015

## **514 Series**

# **Heavy Duty**

## **Push Plate Switch Posts**



ENGINEERED FOR MOTION

## **DIMENSIONS**