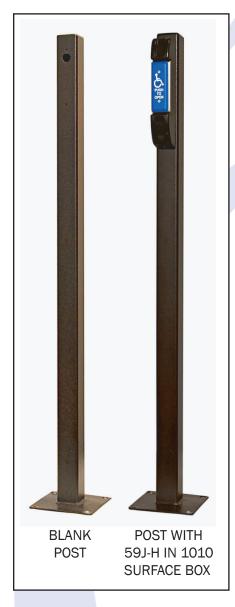

## **Product Description**

BASIC USE

The 514 Series Switch Posts are Institute designed to provide a free standing Hardware self-contained door device that can be installed at any A156.10 & A156.19. location.

As an economical alternative to AVAILABILITY larger bollards, the 514 offers a Available sleek look. The 514 features a manufacturer's surface external foot for stability distributors; contact MS SEDCO for and easy installation, and an ABS the location of nearest distributor. rust shield. The 514 bollard is constructed for use jamb-width switches, and is best Cost information on MS SEDCO complimented with a 59J switch in products is available from the a 1010 surface box.

The 514 comes standard prepped for wiring, and can be customized Warranty in the field. It is available stand A one year warranty is available alone, with a switch installed, or from the manufacturer covering with a switch and wireless defects transmitter installed.